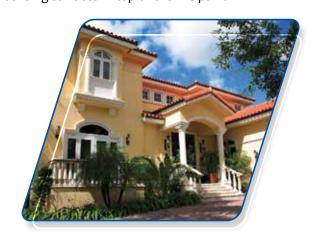

#### **Terraco Terrashield**

**TERRASHIELD** is a high-quality, highly washable, weather-resistant acrylic paint, suitable for use on exterior and interior surfaces of concrete, plywood, anti-rust primed steel and more.