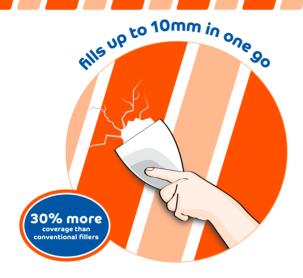

brick, concrete, plaster and plasterboard. Suitable for interior and exterior repairs of up to 10mm in thickness. Drillable when fully dry.

 Apply in layers up to 10mm per coat allowing each layer to dry before overcoating.

4) Apply final layer slightly proud of surrounding surface and sand smooth when fully dry.

Please note: Do not expose to rain or water until fully dry.